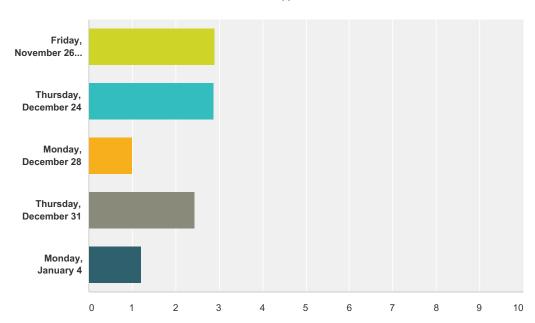

## Q2 Please select the appropriate response to when your company is open or closed during the holiday season:

Answered: 10 Skipped: 0

|                                              | Open Full Day | Open Half Day or Shortened Hours | Closed | Total | Weighted Average |
|----------------------------------------------|---------------|----------------------------------|--------|-------|------------------|
| Friday, November 26 (Day after Thanksgiving) | 0.00%         | 10.00%                           | 90.00% |       |                  |
|                                              | 0             | 1                                | 9      | 10    | 2.90             |
| Thursday, December 24                        | 0.00%         | 11.11%                           | 88.89% |       |                  |
|                                              | 0             | 1                                | 8      | 9     | 2.89             |
| Monday, December 28                          | 100.00%       | 0.00%                            | 0.00%  |       |                  |
|                                              | 9             | 0                                | 0      | 9     | 1.00             |
| Thursday, December 31                        | 0.00%         | 55.56%                           | 44.44% |       |                  |
|                                              | 0             | 5                                | 4      | 9     | 2.44             |
| Monday, January 4                            | 88.89%        | 0.00%                            | 11.11% |       |                  |
|                                              | 8             | 0                                | 1      | 9     | 1.22             |